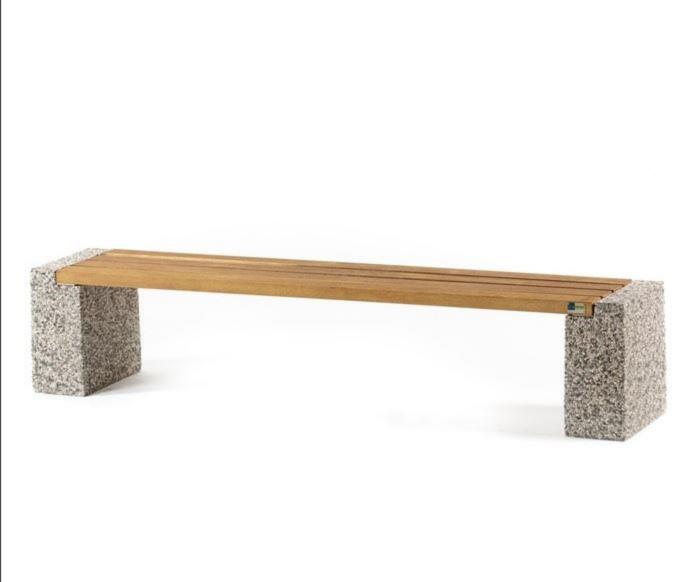

nated play surface. \*\* = Total height of product.

Weight/heaviest parts kg. Installation (Manpower) Persons

Concrete required NaN m3 Installation (Hours) Hours

Foundation amount/footing NaN Excavation NaN m3



### KOŠ ZA ODPADKE



Opis izdelka

Tehnične informacije

Dodatne opcije

Standardne barve

Koš za odpadke je izdelan tako, da omogoča uporabniku prijazno shranjevanje odpadkov, vzdrževalcem pa enostavno in higiensko praznjenje vsebine koša.

Koš je kakovostne izdelave in do velike mere odporen proti vandalizmu.

Opis izdelka

Tehnične informacije

Dodatne opcije

Standardne harve

| ARTIKEL | DIMENZIJE (PxV) | VOLUMEN | MATERIAL             |  |
|---------|-----------------|---------|----------------------|--|
| 100455  | ø40×85 cm       | 75 L    | INOX – prašno barvan |  |





klop Bank 200x60x46 cm