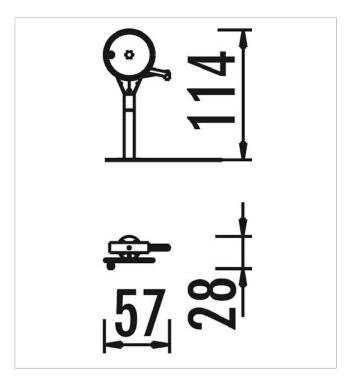

### Scope of delivery

1x crank pump: stainless steel
1x self-closing valve
1x connection set
1x particle filter
technical data:
output: 0.5 l /stroke with 1.4 bar
connection to water network: 3/4"

hight of pump: 115 cm height of outlet: 70 cm