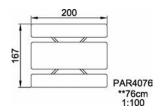

### **PAR4076**

**Product Line** Outdoor Furniture

Category AGORA

Total height (cm)76

SUR-FACE

\* = Highest designated play surface. \*\* = Total height of product.

Weight/heaviest parts kg. Installation (Manpower) Persons