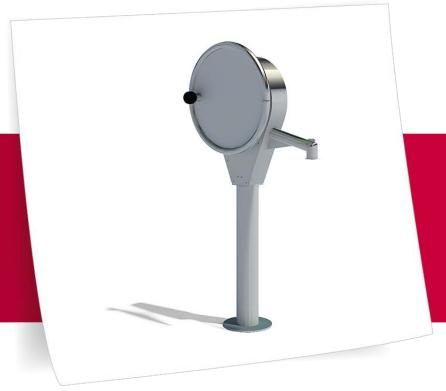

### Basis Crank pump VA

made in germany

### Scope of delivery

1x crank pump: stainless steel
1x self-closing valve
1x connection set
1x particle filter
technical data:
output: 0.5 l /stroke with 1.4 bar
connection to water network: 3/4"

hight of pump: 115 cm height of outlet: 70 cm