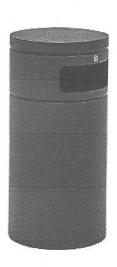

### KOŠ ZA ODPADKE

Opis izdelka

Tehnične informacije

Dodatne opcije

Standardne barve

Koš za odpadke je izdelan tako, da omogoča uporabniku prijazno shranjevanje odpadkov, vzdrževalcem pa enostavno in higiensko praznjenje vsebine koša.

Koš je kakovostne izdelave in do velike mere odporen proti vandalizmu.

Opis izdelka

Tehnične informacije

Dodatne opcije

Standardne harve

| ARTIKEL | DIMENZIJE (PxV) | VOLUMEN | MATERIAL             |  |
|---------|-----------------|---------|----------------------|--|
| 100455  | ø40×85 cm       | 75 L    | INOX – prašno barvan |  |