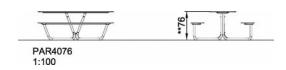

### **PAR4076**

**Product Line** Outdoor Furniture

Category AGORA

Total height (cm)76

SUR-FACE

\* = Highest designated play surface. \*\* = Total height of product.

Weight/heaviest parts kg. Installation (Manpower) Persons